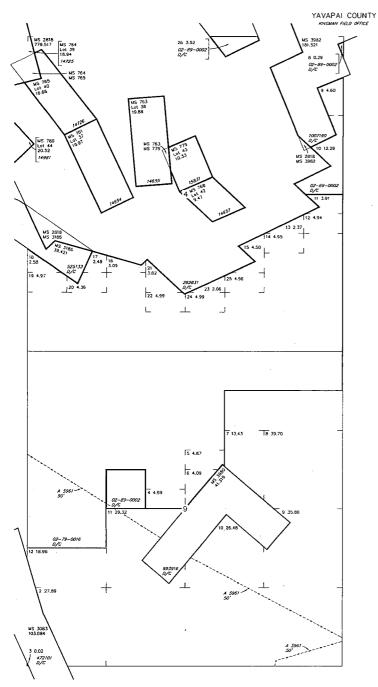

#### TOWNSHIP 14 NORTH RANGE 9 WEST OF THE GILA AND SALT RIVER MERIDIAN, ARIZONA

SCALE in chains

WANNED STATEMENT This plot is the Dervar's Record of This, and should be used only as a graphic display of the township survey data. Recrads harers of nort i reflect this changes which may have been effected by lateral movements of rivers or other backes of sater, Refer to the coastral surveys for official survey information.

GSR Mer CURRENT TO NW T <u>14 N</u> ACAD 8-28-2015 9 W R