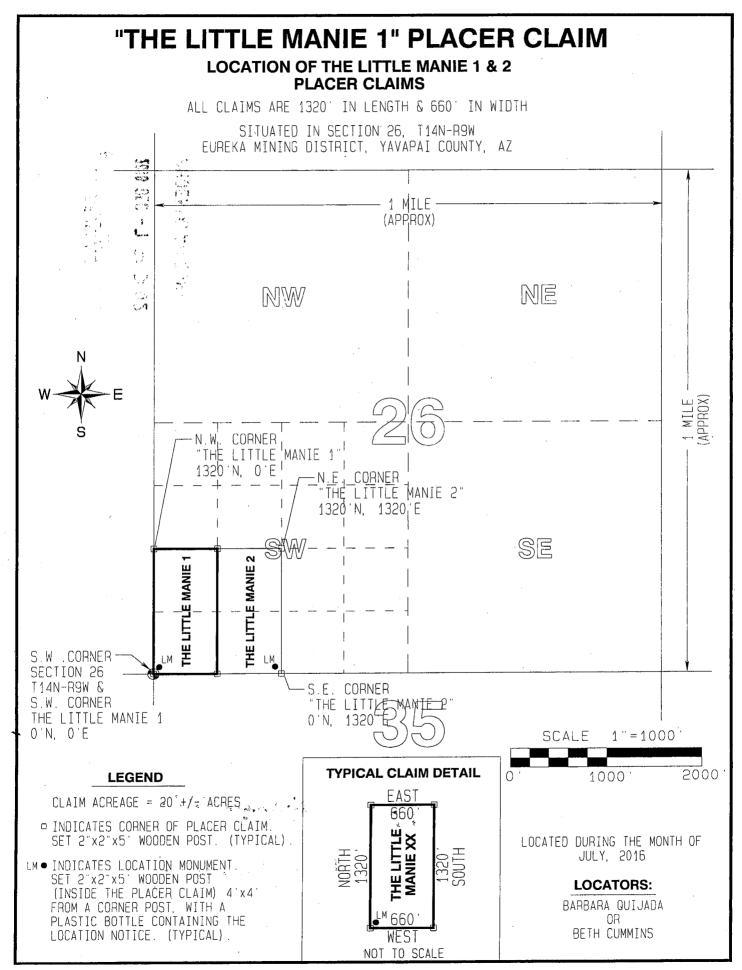

#### LOCATION NOTICE FOR PLACER MINING CLAIM STATE OF ARIZONA, COUNTY OF YAVAPAI

NOTICE IS HEREBY GIVEN that THE LITTLE MANIE 1

Placer Mining claim has been located by: Barbara Quijada or Beth Cummins whose current mailing address is: PO Box 995, Bagdad, AZ 86321

AH

0

452

σ

00

This Placer mining claim consists of approximately 20 acres.

The general course of this claim is **North to South** and it is situated in the Eureka Mining District, Yavapai County, Arizona. This claim is **1320** feet in length and **660** feet in width. This claim is marked by five monuments, constructed of 2" x 2" wood posts extending 4' above the ground, one at each corner and one at the location monument for this claim.

The location monument on which this Location Notice is posted is situated within: *Section 26, Township 14 North, Range 9 West,* Gila and Salt River Meridian, Yavapai County, Arizona.

The location monument is set inside the *Southwest* corner of this claim, approximately 4' *East* of the *West* line of the claim and 4' *North* of the *South* line of the claim.

This claim encompasses the following Quarter Section(s), Section(s), Township(s) and Range(s): *NW1*/<sub>4</sub> *SW1*/<sub>4</sub> *SW1*/<sub>4</sub>

Depicted on the attached claim map.

THE SOUTHWEST CORNER OF THIS CLAIM IS 0'± NORTH & 0'± EAST OF THE SOUTHWEST CORNER OF SECTION 26, T14N-R9W.

Located, dated and posted on the ground this \_\_\_\_\_ day of July, 2016.

By: Beth Cumins

Barbara Quijada or Beth Cummins (Owner)

Return to: Barbara Quijada or Beth Cummins PO Box 995 Bagdad AZ 86321