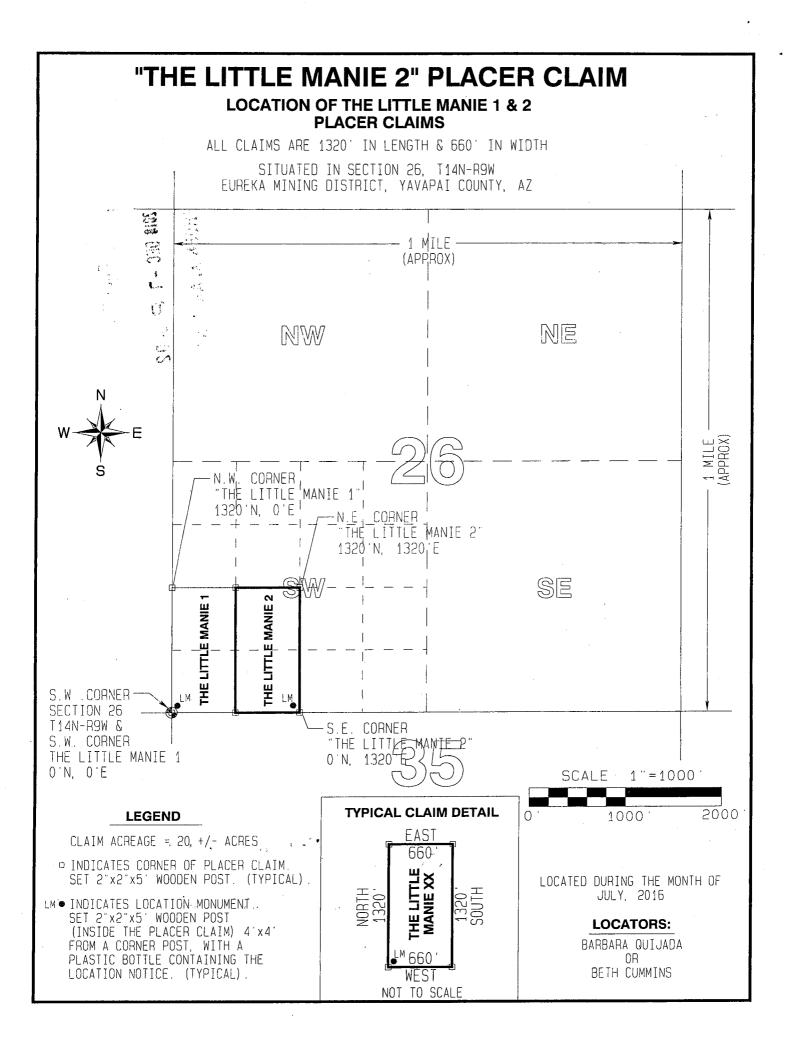

#### NOTICE IS HEREBY GIVEN that THE LITTLE MANIE 2

Placer Mining claim has been located by: Barbara Quijada or Beth Cummins whose current mailing address is: PO Box 995, Bagdad, AZ 86321

| BLM<br>Date<br>Stamp | PHOENIX, ARIZONA | 2010 DEC -7 P 3: 02 | BLM AZ STALL OFFICE |
|----------------------|------------------|---------------------|---------------------|
|----------------------|------------------|---------------------|---------------------|

This Placer mining claim consists of approximately 20 acres.

The general course of this claim is **North to South** and it is situated in the Eureka Mining District, Yavapai County, Arizona. This claim is **1320** feet in length and **660** feet in width. This claim is marked by five monuments, constructed of 2" x 2" wood posts extending 4' above the ground, one at each corner and one at the location monument for this claim.

The location monument on which this Location Notice is posted is situated within: *Section 26, Township 14 North, Range 9 West,* Gila and Salt River Meridian, Yavapai County, Arizona.

The location monument is set inside the *Southeast* corner of this claim, approximately 4' *West* of the *East* line of the claim and 4' *North* of the *South* line of the claim.

This claim encompasses the following Quarter Section(s), Section(s), Township(s) and Range(s): *NE<sup>1</sup>/<sub>4</sub> SW<sup>1</sup>/<sub>4</sub> SW<sup>1</sup>/<sub>4</sub>* 

Barbara Quijada or Beth Cummins (Owner)

Depicted on the attached claim map.

THE SOUTHWEST CORNER OF THIS CLAIM IS 0'± NORTH & 660'± EAST OF THE SOUTHWEST CORNER OF SECTION 26, T14N-R9W.

| Located, dated and posted on the ground this | 17                                                                                                                                                                                                                                                                                                                                                                                                                                                                                                                                                                                                                                                                                                  | day of July, 2016. |
|----------------------------------------------|-----------------------------------------------------------------------------------------------------------------------------------------------------------------------------------------------------------------------------------------------------------------------------------------------------------------------------------------------------------------------------------------------------------------------------------------------------------------------------------------------------------------------------------------------------------------------------------------------------------------------------------------------------------------------------------------------------|--------------------|
|                                              | and the second se |                    |